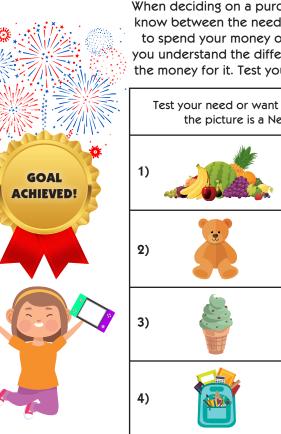

When deciding on a purchase make sure you know between the needs or wants, it's okay to spend your money on wants as long as you understand the difference and you have the money for it. Test your need or want IQ.

|  | Test your need or want IQ. Circle to show if the picture is a Need or a Want. |  |      |      |  |  |
|--|-------------------------------------------------------------------------------|--|------|------|--|--|
|  | 1)                                                                            |  | Need | Want |  |  |
|  | 2)                                                                            |  | Need | Want |  |  |
|  | 3)                                                                            |  | Need | Want |  |  |
|  | 4)                                                                            |  | Need | Want |  |  |
|  | Answer Key: 1) Need 2) Want 3) Want 4) Need                                   |  |      |      |  |  |