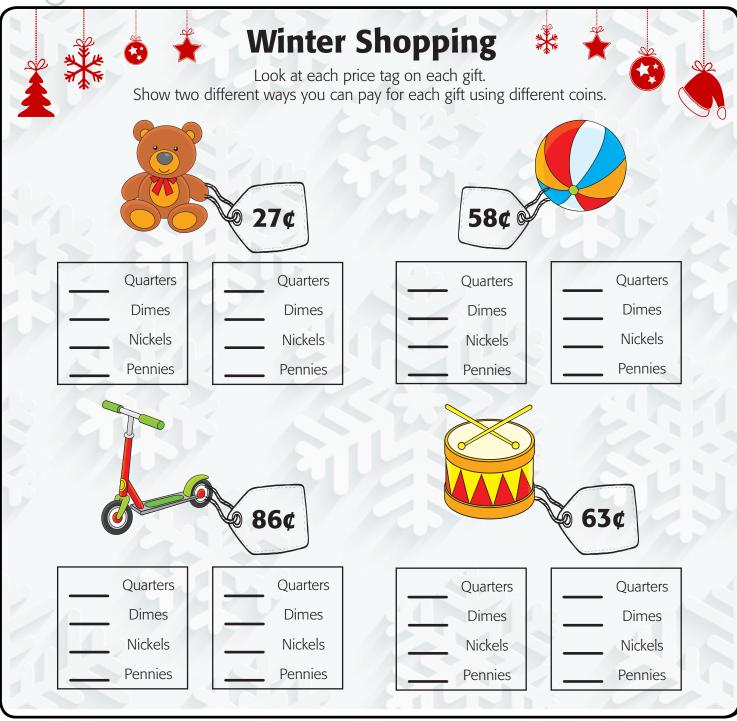

ne", is the highest grossing Christmas movie of all time. When it came out in 1990, it brought in \$285.76 million at the box office!





In 1950, the tallest Christmas tree ever was measured over 221ft tall in Seattle, Washington.

Residents of Sapporo, Japan made 12,379 snowmen in 2003. It is the world record for most snowmen made at one time.



### **Holiday Trivia**

1) How many Christmas cards are purchased each year?

- A. 354 million
- B. 552 million
- C. 897 million
- D. 1.6 billion



- 2) How many Christmas trees are sold annually?
- A. 5-10 million
- B. 15-20 million
- C. 25-30 million D. 35-40 million



- 3) What is the top speed reindeers can run?
- A. 40 mph
- B. 50 mph
- C. 60 mph





Answer Key: 1) D, 2) C 3) B



HIFICU Kids Club Winter 2019 Newsletter www.hificu.com



### YOKO & KALEA